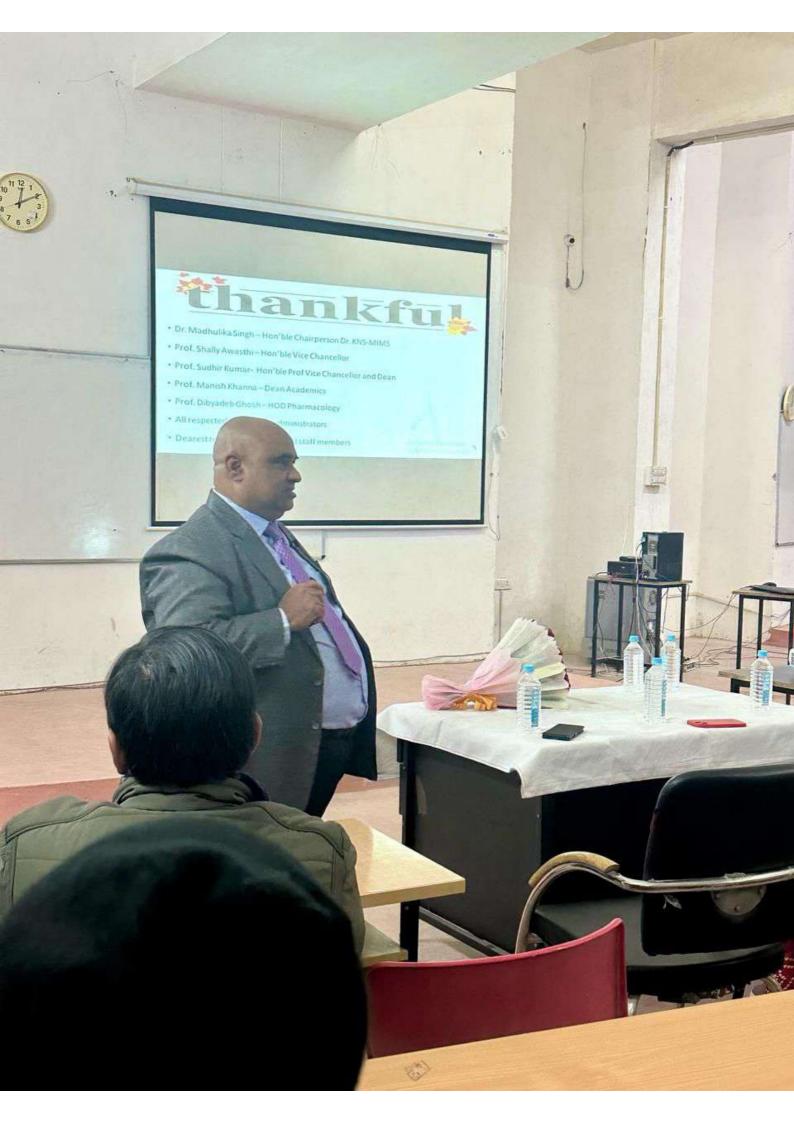

## Minutes of Guest Lecture by Dept of Pharmacology

- 1. Dept of Pharmacology, Dr. KNSNIINMS, Organised guest lecture on "<u>Using Antimicrobial Judiciously - Antimicrobials Stewardship – A Need of</u> Hour"
- 2. Prof. Dr. Rakesh Kumar Dixit Pharmacologist KGMU, Lucknow was our guest speaker.
- 3. It was attended by HODs, Faulty members, PGs of various dept, Nursing Students, Nursing Staffs.
- 4. Dr. Dibyadeb Ghosh, HOD Pharmacology was the moderator.
- 5. Dr. Manish Khanna, Dean Academics welcomed our guest.
- 6. Prof. Dr. Rakesh Kumar Dixit gave overview on Antimicrobial.
- 7. Respected Dr. Shally Awasthi, VC, gave final comments & Presented memento to our guest.
- 8. Dr. Irfan Ahmad Khan, Associate Professor, Pharmacology coordinated the Entire session.

Pharmacology

|     | S-N | NAME                         | DESIGNATION         | DEPARTMENT                 | SIGN          |
|-----|-----|------------------------------|---------------------|----------------------------|---------------|
|     | 1   | DV (Col) AK Pawah            | Prof & Head         | General Medicine           | $\mathcal{P}$ |
|     | 5   | Der. Karun Kumar             | 1 /                 | Pharmacology               | *Som          |
|     | 3.  | Dr. D. Gloch                 | Prof t Head         | Pharmacology               | D. Glosh      |
| 1/2 | 4.  | br. Dilip kr. singl          | - Auistant Projegor | Pharmaeology<br>Psychiatry | 0             |
|     | 5-  | Dr. Shivangi Agana           | Assistant Progress  |                            | 8             |
| Ш   | 0.  | DR(MA) RAKESH<br>SAXBNA      | A.P.                | PSY CUI ASPY               | 1             |
|     |     |                              | Arso Prof           | Forencie                   | May Show      |
|     | 8   | Dr. Samine Hagen<br>Chandrin | Asx+ Prof           | M icrosion by              | ONE           |
| 1   | و   | or Alone Tiwa vi             | Statieti Gan        | Community Medicity         | Alax          |
|     | 10  | Dr Aabhas Bhannli            | JR-2                | Paediahres                 | dre -         |
|     | 11. |                              | JR-2                | EMT                        | Same 1        |
| _   | 12  | Dr. Sameekshe Singh          | )A-Z                | medicina                   | In.           |
|     |     | Dr. Nohit Churchey           | 215-5               | Rep. Medicin               | ww            |
| . 7 | 14  | Dr Parnika                   | TR-2                | Pathology                  | Parries       |
|     | 15  | DY Maynul                    | ) R: 2              | medic                      | Magn          |
|     |     | 27 Moded                     | JR-1                | Paediatrics                | Mili          |
|     |     | Ar Avanya                    | EN) IR-2            | ENT                        | Anya.         |
| 4   |     | 86. Sindun                   | JR-1                | medicie                    | Sinour.       |
| 1   |     | 2r sai                       | J.R-3               | Prediamis                  | Au.           |
|     |     | D1- Marshil                  | )R-Z                | medi en                    | Mn-           |
|     |     | Dr Monisha Panely            | JR 2                | obg                        | Jus_          |
|     | 22- | Dr Swati Brivarlan           | JR 2                | Pathology                  | Gud           |
|     |     |                              | JR2                 | OBGYN                      | dels          |
| 1   |     | Dr. Sala                     | JR-1                | Gen. Medicine              | Prus          |
| _   | 24. | Dr Krishan                   | ••                  |                            |               |