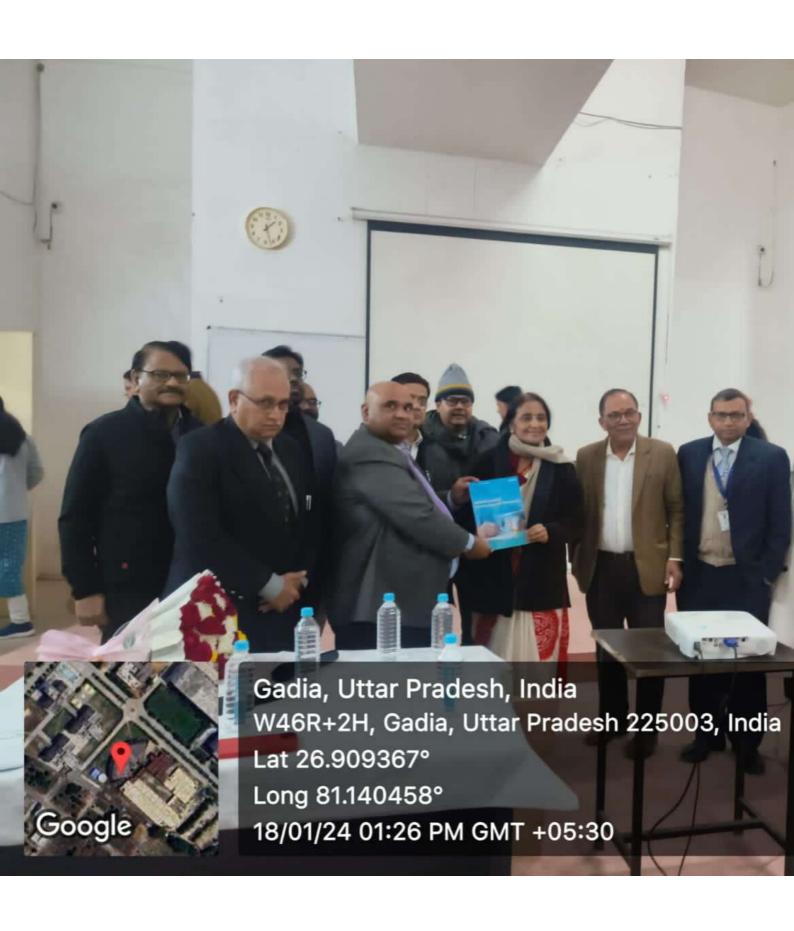

## Minutes of Guest Lecture by Dept of Pharmacology

- 1. Dept of Pharmacology, Dr. KNSNIINMS, Organised guest lecture on "<u>Using Antimicrobial Judiciously - Antimicrobials Stewardship – A Need of</u> Hour"
- 2. Prof. Dr. Rakesh Kumar Dixit Pharmacologist KGMU, Lucknow was our guest speaker.
- 3. It was attended by HODs, Faulty members, PGs of various dept, Nursing Students, Nursing Staffs.
- 4. Dr. Dibyadeb Ghosh, HOD Pharmacology was the moderator.
- 5. Dr. Manish Khanna, Dean Academics welcomed our guest.
- 6. Prof. Dr. Rakesh Kumar Dixit gave overview on Antimicrobial.
- 7. Respected Dr. Shally Awasthi, VC, gave final comments & Presented memento to our guest.
- 8. Dr. Irfan Ahmad Khan, Associate Professor, Pharmacology coordinated the Entire session.

Pharmacology

|     | S-N | NAME                         | DESIGNATION         | DEPARTMENT                 | SIGN          |
|-----|-----|------------------------------|---------------------|----------------------------|---------------|
|     | 1   | DV (Col) AK Pawah            | Prof & Head         | General Medicine           | $\mathcal{P}$ |
|     | 5   | Der. Karun Kumar             | 1 /                 | Pharmacology               | *Som          |
|     | 3.  | Dr. D. Gloch                 | Prof t Head         | Pharmacology               | D. Glosh      |
| 1/2 | 4.  | br. Dilip kr. singl          | - Auistant Projegor | Pharmaeology<br>Psychiatry | 0             |
|     | 5-  | Dr. Shivangi Agana           | Assistant Progress  |                            | 8             |
| Ш   | 0.  | DR(MA) RAKESH<br>SAXBNA      | A.P.                | PSY CUI ASPY               | 1             |
|     |     |                              | Arso Prof           | Forencie                   | May Show      |
|     | 8   | Dr. Samine Hagen<br>Chandrin | Asx+ Prof           | M icrosion by              | ONE           |
| 1   | و   | or Alone Tiwa vi             | Statieti Gan        | Community Medicity         | Alax          |
|     | 10  | Dr Aabhas Bhannli            | JR-2                | Paediahres                 | dre -         |
|     | 11. |                              | JR-2                | EMT                        | Same 1        |
| _   | 12  | Dr. Sameekshe Singh          | )A-Z                | medicina                   | In.           |
|     |     | Dr. Nohit Churchey           | 215-5               | Rep. Medicin               | ww            |
| . 7 | 14  | Dr Parnika                   | TR-2                | Pathology                  | Parries       |
|     | 15  | DY Maynul                    | ) R: 2              | medic                      | Magn          |
|     |     | 27 Moded                     | JR-1                | Paediatrics                | Mili          |
|     |     | Ar Avanya                    | EN) IR-2            | ENT                        | Anya.         |
| 4   |     | 86. Sindun                   | JR-1                | medicie                    | Sinour.       |
| 1   |     | 2r sai                       | J.R-3               | Prediamis                  | Au.           |
|     |     | D1- Marshil                  | )R-Z                | medi en                    | Mn-           |
|     |     | Dr Monisha Panely            | JR 2                | obg                        | Jus_          |
|     | 22- | Dr Swati Brivarlan           | JR 2                | Pathology                  | Gud           |
|     |     |                              | JR2                 | OBGYN                      | dels          |
| 1   |     | Dr. Sala                     | JR-1                | Gen. Medicine              | Prus          |
| _   | 24. | Dr Krishan                   | ••                  |                            |               |