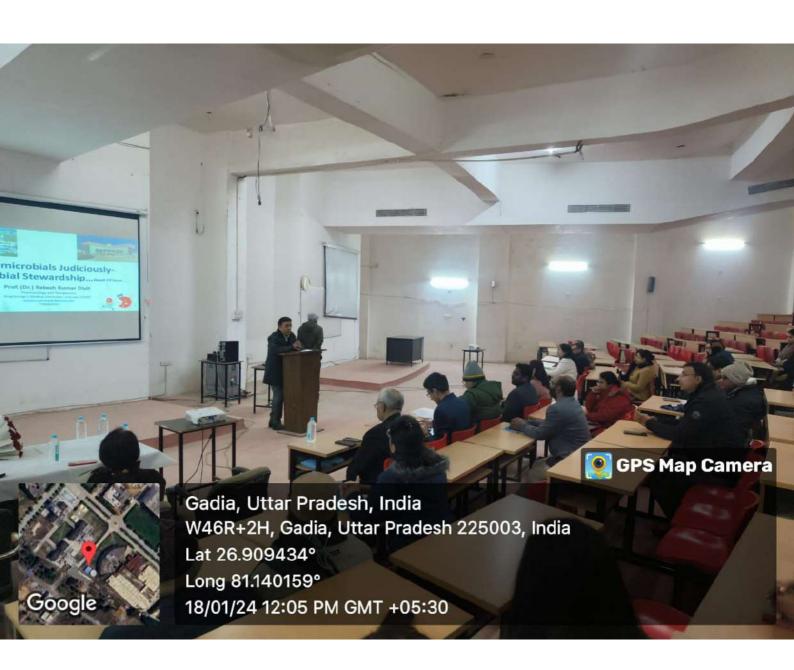

## Minutes of Guest Lecture by Dept of Pharmacology

- 1. Dept of Pharmacology, Dr. KNSNIINMS, Organised guest lecture on "<u>Using Antimicrobial Judiciously - Antimicrobials Stewardship – A Need of</u> Hour"
- 2. Prof. Dr. Rakesh Kumar Dixit Pharmacologist KGMU, Lucknow was our guest speaker.
- 3. It was attended by HODs, Faulty members, PGs of various dept, Nursing Students, Nursing Staffs.
- 4. Dr. Dibyadeb Ghosh, HOD Pharmacology was the moderator.
- 5. Dr. Manish Khanna, Dean Academics welcomed our guest.
- 6. Prof. Dr. Rakesh Kumar Dixit gave overview on Antimicrobial.
- 7. Respected Dr. Shally Awasthi, VC, gave final comments & Presented memento to our guest.
- 8. Dr. Irfan Ahmad Khan, Associate Professor, Pharmacology coordinated the Entire session.

**Purpose:** - <u>Antimicrobials using in clinical setting is one of the Important topic to aware Clinicians, Faculties & PGs.</u>

**Topic** : "Using Antimicrobials Judiciously –

Antimicrobials Stewardship -

A Need of hour"

**Venue**: LT-3, Dr.KNSMIMS

Date : 18th Jan 2024

Time : 12-1 Pm

Organised By : Dept. of Pharmacology, Dr.KNSMIMS

Dr Dibyadeb Ghosh Professor & HOD