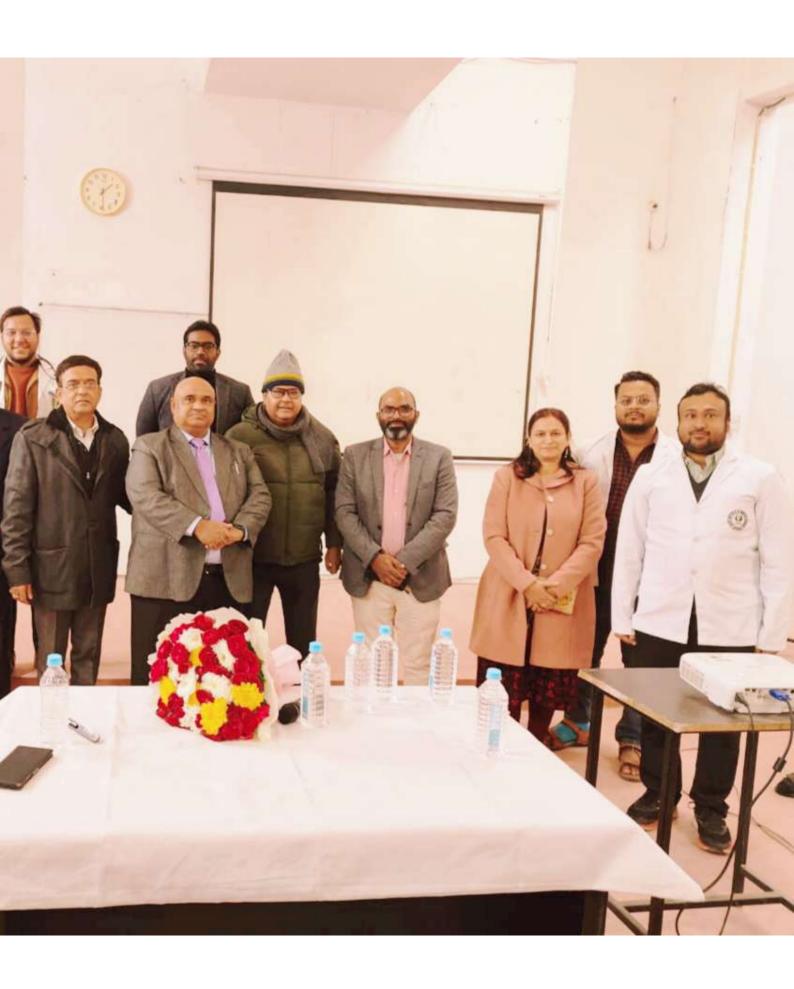

## Minutes of Guest Lecture by Dept of Pharmacology

- 1. Dept of Pharmacology, Dr. KNSNIINMS, Organised guest lecture on "<u>Using Antimicrobial Judiciously - Antimicrobials Stewardship – A Need of</u> Hour"
- 2. Prof. Dr. Rakesh Kumar Dixit Pharmacologist KGMU, Lucknow was our guest speaker.
- 3. It was attended by HODs, Faulty members, PGs of various dept, Nursing Students, Nursing Staffs.
- 4. Dr. Dibyadeb Ghosh, HOD Pharmacology was the moderator.
- 5. Dr. Manish Khanna, Dean Academics welcomed our guest.
- 6. Prof. Dr. Rakesh Kumar Dixit gave overview on Antimicrobial.
- 7. Respected Dr. Shally Awasthi, VC, gave final comments & Presented memento to our guest.
- 8. Dr. Irfan Ahmad Khan, Associate Professor, Pharmacology coordinated the Entire session.

## **Notice**

The Department of Pharmacology Dr. KNSMIMS, Barabanki is organising a Guest Lecture on 18th January 2024.

We invite all HODs, faculty members, SRs, JRs and Nursing superintendent with nursing staff. It is mandatory for all the PGs to attend. We extend our invitation to our Vice Chancellor Madam Prof. Shally Awasthi, Dean Administration, Dean Academic, Medical Director, Additional Medical Director, Medical Superintendent to grace our occasion.