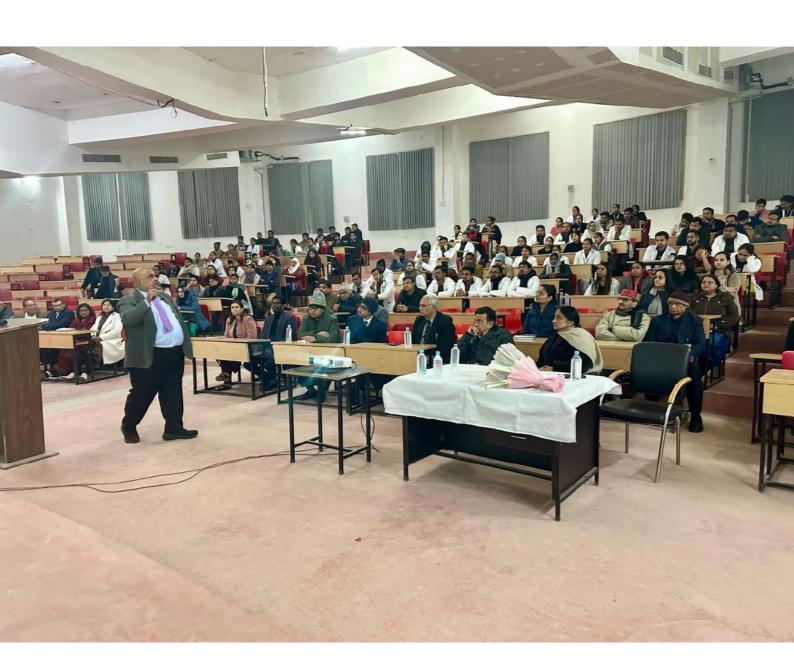

## Minutes of Guest Lecture by Dept of Pharmacology

- 1. Dept of Pharmacology, Dr. KNSNIINMS, Organised guest lecture on "<u>Using Antimicrobial Judiciously - Antimicrobials Stewardship – A Need of</u> Hour"
- 2. Prof. Dr. Rakesh Kumar Dixit Pharmacologist KGMU, Lucknow was our guest speaker.
- 3. It was attended by HODs, Faulty members, PGs of various dept, Nursing Students, Nursing Staffs.
- 4. Dr. Dibyadeb Ghosh, HOD Pharmacology was the moderator.
- 5. Dr. Manish Khanna, Dean Academics welcomed our guest.
- 6. Prof. Dr. Rakesh Kumar Dixit gave overview on Antimicrobial.
- 7. Respected Dr. Shally Awasthi, VC, gave final comments & Presented memento to our guest.
- 8. Dr. Irfan Ahmad Khan, Associate Professor, Pharmacology coordinated the Entire session.

## **Notice**

The Department of Pharmacology Dr. KNSMIMS, Barabanki is organising a Guest Lecture on 18th January 2024.

We invite all HODs, faculty members, SRs, JRs and Nursing superintendent with nursing staff. It is mandatory for all the PGs to attend. We extend our invitation to our Vice Chancellor Madam Prof. Shally Awasthi, Dean Administration, Dean Academic, Medical Director, Additional Medical Director, Medical Superintendent to grace our occasion.