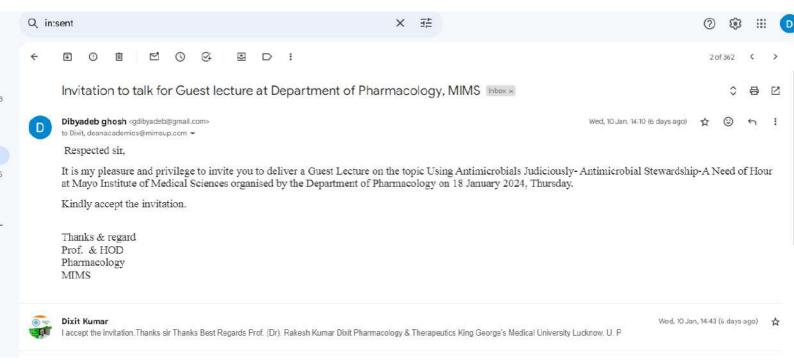

## Minutes of Guest Lecture by Dept of Pharmacology

- 1. Dept of Pharmacology, Dr. KNSNIINMS, Organised guest lecture on "<u>Using Antimicrobial Judiciously - Antimicrobials Stewardship – A Need of</u> Hour"
- 2. Prof. Dr. Rakesh Kumar Dixit Pharmacologist KGMU, Lucknow was our guest speaker.
- 3. It was attended by HODs, Faulty members, PGs of various dept, Nursing Students, Nursing Staffs.
- 4. Dr. Dibyadeb Ghosh, HOD Pharmacology was the moderator.
- 5. Dr. Manish Khanna, Dean Academics welcomed our guest.
- 6. Prof. Dr. Rakesh Kumar Dixit gave overview on Antimicrobial.
- 7. Respected Dr. Shally Awasthi, VC, gave final comments & Presented memento to our guest.
- 8. Dr. Irfan Ahmad Khan, Associate Professor, Pharmacology coordinated the Entire session.

## Dr. K. N. Singh Memorial Institute of Medical Sciences Barabanki Department of Pharmacology

Speaker: Prof. Dr Rakesh Kumar Dixit

Department of Pharmacology & Therapeutics, KGMU, Lucknow.

Topic: Using Antimicrobial Judiciously- Antimicrobial Stewardship-A

Need of Hour

Venue: LT 2- Dr. KNSMIMS

Date: 18th January 2024

**Topic** : "Using Antimicrobials Judiciously –

Antimicrobials Stewardship -

A Need of hour"

**Venue**: LT-3, Dr.KNSMIMS

Date : 18th Jan 2024

Time : 12-1 Pm

Organised By : Dept. of Pharmacology, Dr.KNSMIMS

Dr Dibyadeb Ghosh Professor & HOD