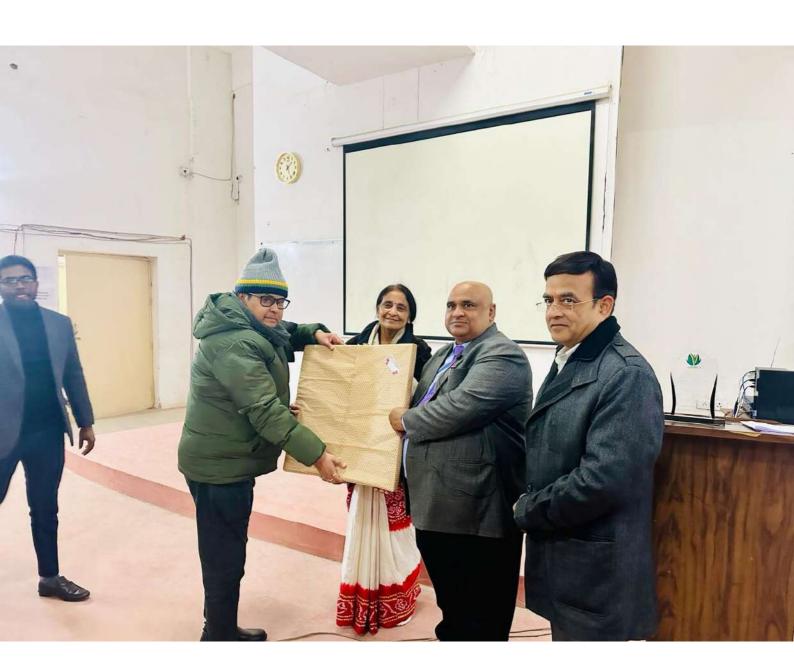

Pharmacology

|     | S-N | NAME                         | DESIGNATION         | DEPARTMENT                 | SIGN          |
|-----|-----|------------------------------|---------------------|----------------------------|---------------|
|     | 1   | DV (Col) AK Pawah            | Prof & Head         | General Medicine           | $\mathcal{P}$ |
|     | 5   | Der. Karun Kumar             | 1 /                 | Pharmacology               | *Som          |
|     | 3.  | Dr. D. Gloch                 | Prof t Head         | Pharmacology               | D. Glosh      |
| 1/2 | 4.  | br. Dilip kr. singl          | - Auistant Projegor | Pharmaeology<br>Psychiatry | 0             |
|     | 5-  | Dr. Shivangi Agana           | Assistant Progress  |                            | 8             |
| Ш   | 0.  | DR(MA) RAKESH<br>SAXBNA      | A.P.                | PSY CUI ASPY               | 1             |
|     |     |                              | Arso Prof           | Forencie                   | May Show      |
|     | 8   | Dr. Samine Hagen<br>Chandrin | Asx+ Prof           | M icrosion by              | ONE           |
| 1   | و   | or Alone Tiwa vi             | Statieti Gan        | Community Medicity         | Alax          |
|     | 10  | Dr Aabhas Bhannli            | JR-2                | Paediahres                 | dre -         |
|     | 11. |                              | JR-2                | EMT                        | Same 1        |
| _   | 12  | Dr. Sameekshe Singh          | )A-Z                | medicina                   | In.           |
|     |     | Dr. Nohit Churchey           | 215-5               | Rep. Medicin               | ww            |
| . 7 | 14  | Dr Parnika                   | TR-2                | Pathology                  | Parries       |
|     | 15  | DY Maynul                    | ) R: 2              | medic                      | Magn          |
|     |     | 27 Moded                     | JR-1                | Paediatrics                | Mili          |
|     |     | Ar Avanya                    | EN) IR-2            | ENT                        | Anya.         |
| 4   |     | 86. Sindun                   | JR-1                | medicie                    | Sinour.       |
| 1   |     | 2r sai                       | J.R-3               | Prediamis                  | Au.           |
|     |     | D1- Marshil                  | )R-Z                | medi en                    | Mn-           |
|     |     | Dr Monisha Panely            | JR 2                | obg                        | Jus_          |
|     | 22- | Dr Swati Brivarlan           | JR 2                | Pathology                  | Gud           |
|     |     |                              | JR2                 | OBGYN                      | dels          |
| 1   |     | Dr. Sala                     | JR-1                | Gen. Medicine              | Prus          |
| _   | 24. | Dr Krishan                   | ••                  |                            |               |

| S. No | NAME                                    | DESIGNATION       | DEPARTMENT           | SIGN     |
|-------|-----------------------------------------|-------------------|----------------------|----------|
|       |                                         | JR-L              | GENERAL MEDICAN      | Adih'    |
|       | DR. ADITI SHARMA                        | JR-2              | Radio - 2071-Sil     |          |
| 26    | DR Hemsigh Yada                         | JR-2              | Radio- Diagnosis     | 0 '      |
|       | DR. Say patel                           | JR-2              | PAEDIATRILS          | Bratie   |
| 58-   |                                         |                   | Deematology          | 2        |
| 29.   | Dr. Priyanka Single<br>Dr. April Go YAL | JL-2              | DERMA COLOGY         | ø        |
| 30.   |                                         | JR-1,             | Dermalo lo gy        | A:       |
| 31    | Do Hastha Sharma                        |                   | Orth                 |          |
| 12    | Dr Shedman                              | J P -)            | Ortho                | SSR      |
| 33    | .Dr. Shubham                            | JR1               |                      | Potil    |
| - 34  | On Praile                               | 5 R.3             | Ortho                | A .      |
| - 38  | Dr Arendan                              | 7 K-3             | Ortho                | M        |
| - 36  | er Mukul                                | J F 2             | orth.                | M =      |
| - 37  | G. Sheshank                             | :5 R 2            | Diten                | 1 2      |
| 30    | a Bryan                                 | JR2               | Ortho                | And i    |
| -39.  | 1                                       | TR-1              | Derimalology         | M.       |
| 40    | De Februar                              | JR-1              | Dermalolog.          | 7/01/24  |
| 41    | Dr. Karak verma                         | JR-3              | Respuratory Medicine | Vende    |
| 42.   | D. Anisban Bhatticharjie                | TR - L            | Respectory Medicine  | m        |
| 43    |                                         |                   |                      |          |
| 43    |                                         | BSC NURSing 1 sen | PC                   | Briges P |
| 1     | . Dr. Sweektrati                        | JR-9 Pharmacolog  | A .                  |          |
| 1-79  | Dr. Prince Bonen                        |                   | /1                   | Iva-     |
|       | Dr. Ankit Aya                           | JR-1-11           | 4                    | Anler    |
| . 250 |                                         |                   |                      |          |
| -     |                                         |                   |                      |          |