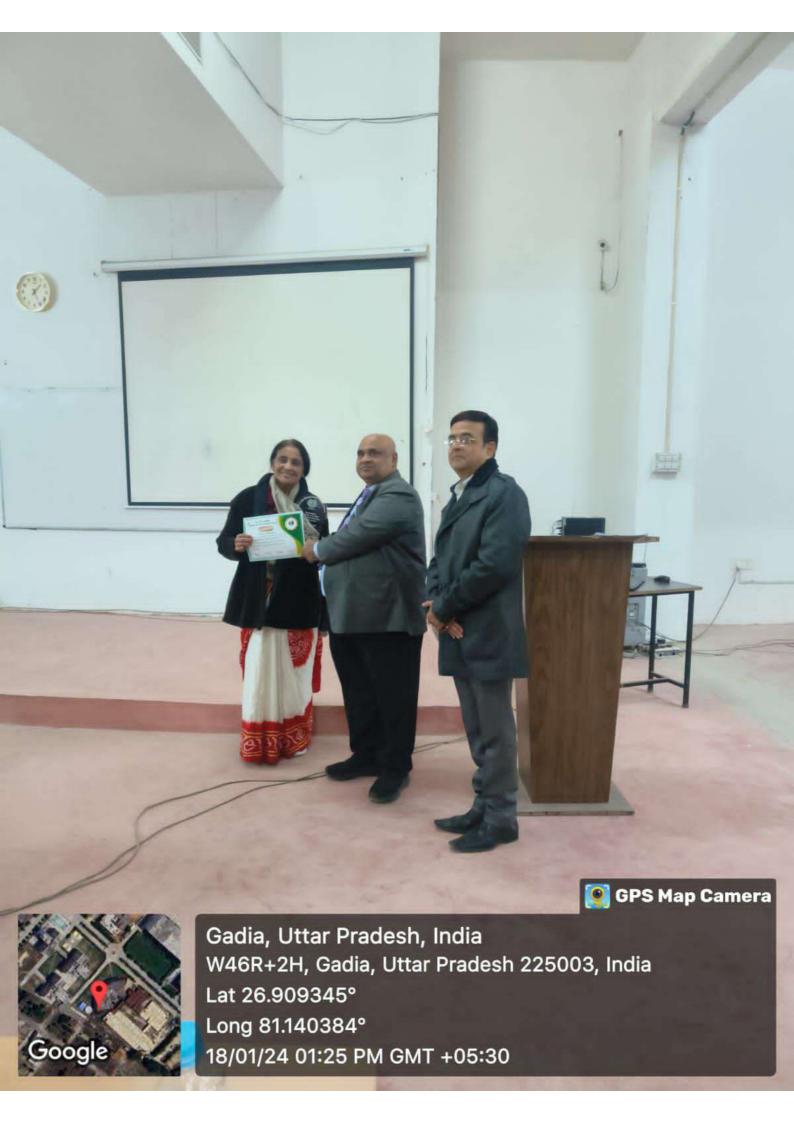

## Minutes of Guest Lecture by Dept of Pharmacology

- 1. Dept of Pharmacology, Dr. KNSNIINMS, Organised guest lecture on "<u>Using Antimicrobial Judiciously - Antimicrobials Stewardship – A Need of</u> Hour"
- 2. Prof. Dr. Rakesh Kumar Dixit Pharmacologist KGMU, Lucknow was our guest speaker.
- 3. It was attended by HODs, Faulty members, PGs of various dept, Nursing Students, Nursing Staffs.
- 4. Dr. Dibyadeb Ghosh, HOD Pharmacology was the moderator.
- 5. Dr. Manish Khanna, Dean Academics welcomed our guest.
- 6. Prof. Dr. Rakesh Kumar Dixit gave overview on Antimicrobial.
- 7. Respected Dr. Shally Awasthi, VC, gave final comments & Presented memento to our guest.
- 8. Dr. Irfan Ahmad Khan, Associate Professor, Pharmacology coordinated the Entire session.

Pharmacology

|     | S-N | NAME                         | DESIGNATION         | DEPARTMENT                 | SIGN          |
|-----|-----|------------------------------|---------------------|----------------------------|---------------|
|     | 1   | DV (Col) AK Pawah            | Prof & Head         | General Medicine           | $\mathcal{P}$ |
|     | 5   | Der. Karun Kumar             | 1 /                 | Pharmacology               | *Som          |
|     | 3.  | Dr. D. Gloch                 | Prof t Head         | Pharmacology               | D. Glosh      |
| 1/2 | 4.  | br. Dilip kr. singl          | - Auistant Projegor | Pharmaeology<br>Psychiatry | 0             |
|     | 5-  | Dr. Shivangi Agana           | Assistant Progress  |                            | 8             |
| Ш   | 0.  | DR(MA) RAKESH<br>SAXBNA      | A.P.                | PSY CUI ASPY               | 1             |
|     |     |                              | Arso Prof           | Forencie                   | May Show      |
|     | 8   | Dr. Samine Hagen<br>Chandrin | Asx+ Prof           | M icrosion by              | ONE           |
| 1   | و   | or Alone Tiwa vi             | Statieti Gan        | Community Medicity         | Alax          |
|     | 10  | Dr Aabhas Bhannli            | JR-2                | Paediahres                 | dre -         |
|     | 11. |                              | JR-2                | EMT                        | Same 1        |
| _   | 12  | Dr. Sameekshe Singh          | )A-Z                | medicina                   | In.           |
|     |     | Dr. Nohit Churchey           | 215-5               | Rep. Medicin               | ww            |
| . 7 | 14  | Dr Parnika                   | TR-2                | Pathology                  | Parries       |
|     | 15  | DY Maynul                    | ) R: 2              | medic                      | Magn          |
|     |     | 27 Moded                     | JR-1                | Paediatrics                | Mili          |
|     |     | Ar Avanya                    | EN) IR-2            | ENT                        | Anya.         |
| 4   |     | 86. Sindun                   | JR-1                | medicie                    | Sinour.       |
| 1   |     | 2r sai                       | J.R-3               | Prediamis                  | Au.           |
|     |     | D1- Marshil                  | )R-Z                | medi en                    | Mn-           |
|     |     | Dr Monisha Panely            | JR 2                | obg                        | Jus_          |
|     | 22- | Dr Swati Brivarlan           | JR 2                | Pathology                  | Gud           |
|     |     |                              | JR2                 | OBGYN                      | dels          |
| 1   |     | Dr. Sala                     | JR-1                | Gen. Medicine              | Prus          |
| _   | 24. | Dr Krishan                   | ••                  |                            |               |